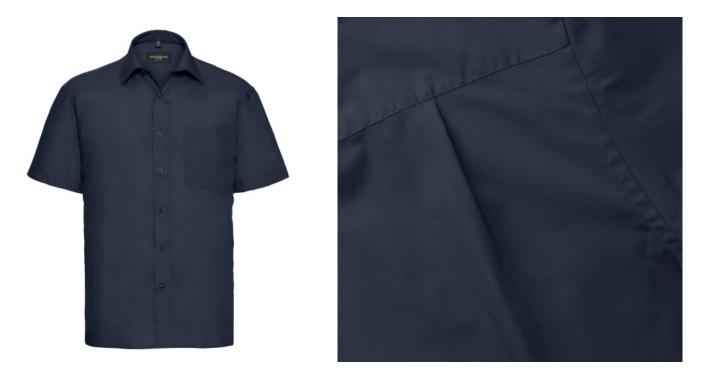

# **MEN'S SS PO-COT EASY CARE POPLIN SHIRT**

## Specification

RUSSELL men's short sleeve shirt POLYCOTTON EASY CARE POPLIN.Elegant and versatile material.Classic, two buttons on cuff.35% Poplin cotton / 65% polyester, 110/105 g / m2.Drying at 50 degrees.EASY CARE - fast drying , easy to iron white XS Frnch-Nvy 4XL